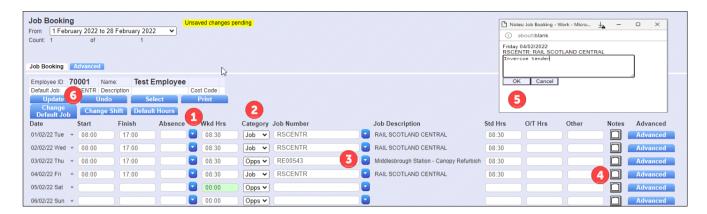

### Job Booking screen – TimeLog user set up with access to Opportunities

Note the extra **Category** column to the right of the **Absence** column:

The Job number on a day where there is an Absence code will usually remain as your Overhead Job, or could be blank, so no need for you to change this in GaneTime.

One Absence code which is NOT booked in COINS is when you have a "Rest Day", for example after working nights. For this, you would add in an absence code of "RD" on the relevant day (further information can be found in <u>GAN005</u>).