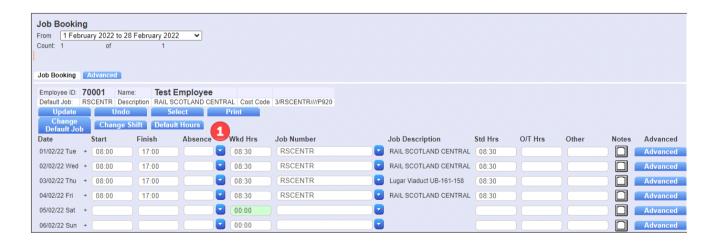

## Job Booking screen - default TimeLog user

Access to book time against overheads and live contracts which exist in COINS. See Help Card <u>GAN001</u> for the booking process.

Note the **Absence** column in the Job booking screen:

Note the **Absence** column – this is where absence codes will appear for all absences booked in COINS.

If you have access to Opportunities then your screen will look slightly different, as per below: